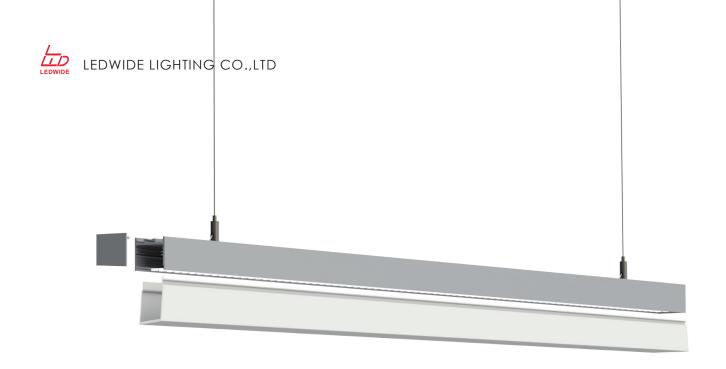

## Installing Instructions

Suspended

1. Apply LED strips into the profile

2. Attach diffuser to profile, working from end to end

3.Install the Suspension Kits

4. Finally screw the end caps on  $% \left\{ 1,2,...,n\right\}$ 