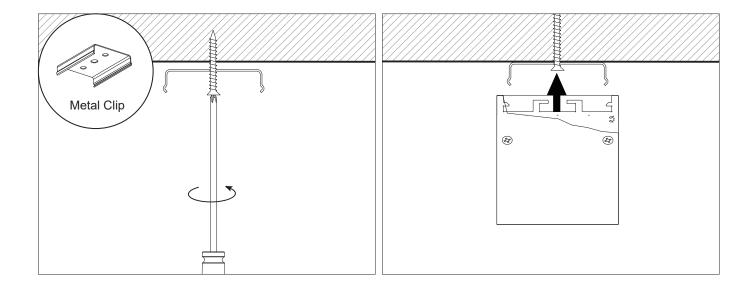

| 60%        | /        | 1       | 1     |

<38.4 W/m Aluminum Profile Weight: 0.58kg/m

Stocked length availability:2m,2.5m. Customized length below 6m upon your request.



## Installing Instructions

Wall Mounted



1. Attach the wall side clip to surface



2. Attach the other side of clip to light fixture



3. Mount the light fixture onto the wall attachment



4. Secure the clips to ensure it stays in place

## Applicable joiners







90°A



180°A

## Other installation & Connection ways.





## Installing Instructions

Suspended



1. Apply LED strips into the profile



2. Attach diffuser to profile, working from end to end



3.Install the Suspension Kits

4. Finally screw the end caps on  $% \left\{ 1,2,...,n\right\}$ 







## Installing Instructions

Surface