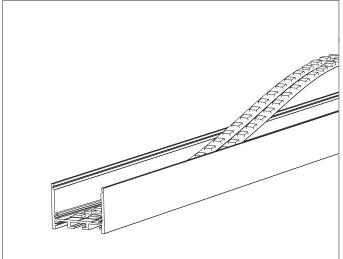

## Installing Instructions

Suspended

1. Apply LED strips into the profile

2. Attach diffuser to profile, working from end to end

3.Install the Suspension Kits

4. Finally screw the end caps on  $% \left\{ 1,2,...,n\right\}$ 