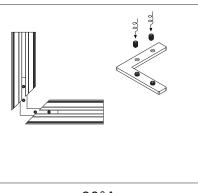

|            |          |         |       |
| Dimensions(mm)          | Max strip width | Opal       | New Opal | Frosted | Clear |
| 35*45.4                 | 26.4mm          | <b>✓</b>   | /        | 1       | /     |
| Code                    |                 | WUH35-25-O | /        | 1       | 1     |
| Light Transmittance     |                 | 60%        | /        | 1       | 1     |

<38.4 W/m Aluminum Profile Weight: 0.58kg/m

Stocked length availability:2m,2.5m. Customized length below 6m upon your request.



## Installing Instructions

Wall Mounted



1. Attach the wall side clip to surface



2. Attach the other side of clip to light fixture



3. Mount the light fixture onto the wall attachment



4. Secure the clips to ensure it stays in place

## Applicable joiners







90°A



180°A

## Other installation & Connection ways.





## Installing Instructions

Suspended



1. Apply LED strips into the profile



2. Attach diffuser to profile, working from end to end



3.Install the Suspension Kits

4. Finally screw the end caps on  $% \left\{ 1,2,...,n\right\}$ 







## Installing Instructions

Surface