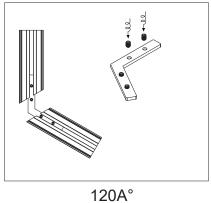

|            |          |         |       |
| Dimensions(mm)          | Max strip width | Opal       | New Opal | Frosted | Clear |
| 35*45.4                 | 26.4mm          | <b>✓</b>   | /        | 1       | /     |
| Code                    |                 | WUH35-25-O | /        | 1       | 1     |
| Light Transmittance     |                 | 60%        | /        | 1       | 1     |

<38.4 W/m Aluminum Profile Weight: 0.58kg/m

Stocked length availability:2m,2.5m. Customized length below 6m upon your request.



## Installing Instructions

Wall Mounted



1. Attach the wall side clip to surface



2. Attach the other side of clip to light fixture



3. Mount the light fixture onto the wall attachment



4. Secure the clips to ensure it stays in place

## Applicable joiners







90°A



180°A

## Other installation & Connection ways.





## Installing Instructions

Suspended



1. Apply LED strips into the profile



2. Attach diffuser to profile, working from end to end



3.Install the Suspension Kits

4. Finally screw the end caps on  $% \left\{ 1,2,...,n\right\}$ 







## Installing Instructions

Surface