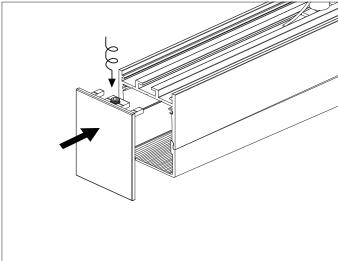

## Installing Instructions

Suspended

1. Apply LED strips into the profile

2. Attach diffuser to profile, working from end to end

3.Install the Suspension Kits

4. Finally screw the end caps on  $% \left\{ 1,2,...,n\right\}$ 