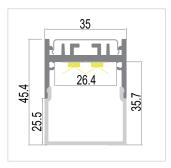

#### ACCESSORIES:

Wall Clips Code: WClip LW-WUH35-25

| Optional Diffuser(PMMA) |                 |            |          |         |       |
|-------------------------|-----------------|------------|----------|---------|-------|
| WUH35-25                |                 |            |          |         |       |
| Dimensions(mm)          | Max strip width | Opal       | New Opal | Frosted | Clear |
| 35*45.4                 | 26.4mm          | <b>✓</b>   | /        | 1       | /     |
| Code                    |                 | WUH35-25-O | /        | 1       | 1     |
| Light Transmittance     |                 | 60%        | /        | 1       | 1     |

<38.4 W/m Aluminum Profile Weight: 0.58kg/m

Stocked length availability:2m,2.5m. Customized length below 6m upon your request.