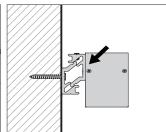

|
|-------------------------|-----------------|------------|----------|---------|-------|
| WUH35-25                |                 |            |          |         |       |
| Dimensions(mm)          | Max strip width | Opal       | New Opal | Frosted | Clear |
| 35*45.4                 | 26.4mm          | <b>✓</b>   | /        | 1       | /     |
| Code                    |                 | WUH35-25-O | /        | 1       | 1     |
| Light Transmittance     |                 | 60%        | /        | 1       | 1     |

<38.4 W/m Aluminum Profile Weight: 0.58kg/m

Stocked length availability:2m,2.5m. Customized length below 6m upon your request.



## Installing Instructions

Wall Mounted



1. Attach the wall side clip to surface



2. Attach the other side of clip to light fixture



3. Mount the light fixture onto the wall attachment



4. Secure the clips to ensure it stays in place

## Applicable joiners







90°A



180°A

## Other installation & Connection ways.





## Installing Instructions

Suspended



1. Apply LED strips into the profile



2. Attach diffuser to profile, working from end to end



3.Install the Suspension Kits

4. Finally screw the end caps on  $% \left\{ 1,2,...,n\right\}$ 







## Installing Instructions

Surface