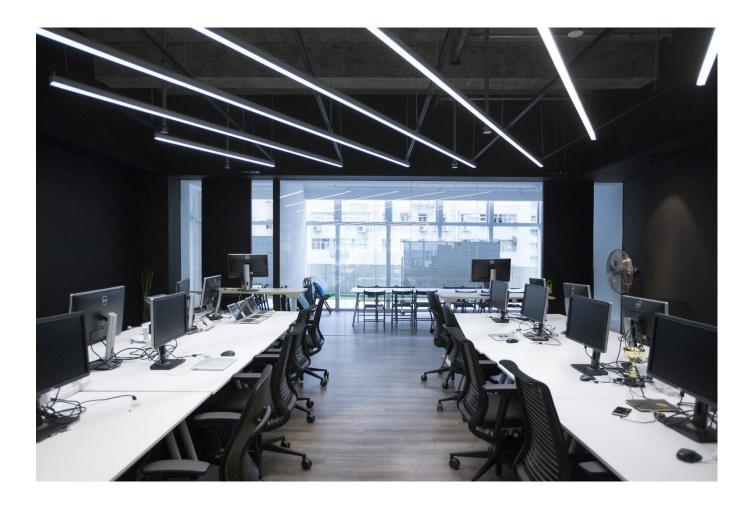

## Other installation & Connection ways.

## Installing Instructions

Suspended

1. Apply LED strips into the profile

2. Attach diffuser to profile, working from end to end

3.Install the Suspension Kits

4. Finally screw the end caps on  $% \left\{ 1,2,...,n\right\}$ 