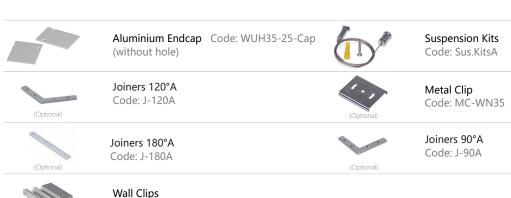

#### ACCESSORIES:

Wall Clips Code: WClip LW-WUH35-25

| Optional Diffuser(PMMA) |                 |            |          |         |       |
|-------------------------|-----------------|------------|----------|---------|-------|
| WUH35-25                |                 |            |          |         |       |
| Dimensions(mm)          | Max strip width | Opal       | New Opal | Frosted | Clear |
| 35*45.4                 | 26.4mm          | <b>✓</b>   | /        | 1       | /     |
| Code                    |                 | WUH35-25-O | /        | 1       | 1     |
| Light Transmittance     |                 | 60%        | /        | 1       | 1     |

## Applicable joiners

90°A

180°A