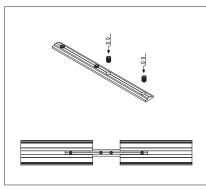

|          |         |       |
| Dimensions(mm)          | Max strip width | Opal       | New Opal | Frosted | Clear |
| 35*45.4                 | 26.4mm          | <b>✓</b>   | /        | 1       | /     |
| Code                    |                 | WUH35-25-O | /        | 1       | 1     |
| Light Transmittance     |                 | 60%        | /        | 1       | 1     |

<38.4 W/m Aluminum Profile Weight: 0.58kg/m

Stocked length availability:2m,2.5m. Customized length below 6m upon your request.



## Installing Instructions

Wall Mounted



1. Attach the wall side clip to surface



2. Attach the other side of clip to light fixture



3. Mount the light fixture onto the wall attachment



4. Secure the clips to ensure it stays in place

## Applicable joiners







90°A



180°A

## Other installation & Connection ways.





## Installing Instructions

Suspended



1. Apply LED strips into the profile



2. Attach diffuser to profile, working from end to end



3.Install the Suspension Kits

4. Finally screw the end caps on  $% \left\{ 1,2,...,n\right\}$ 







## Installing Instructions

Surface