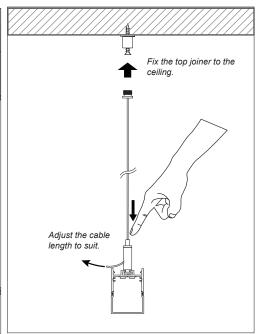

## Installing Instructions

Suspended

1. Apply LED strips into the profile

2. Attach diffuser to profile, working from end to end

3.Install the Suspension Kits

4. Finally screw the end caps on  $% \left\{ 1,2,...,n\right\}$ 