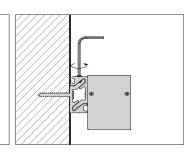

----|----------|---------|-------|
| WUH35-25                |                 |            |          |         |       |
| Dimensions(mm)          | Max strip width | Opal       | New Opal | Frosted | Clear |
| 35*45.4                 | 26.4mm          | <b>✓</b>   | /        | 1       | /     |
| Code                    |                 | WUH35-25-O | /        | 1       | 1     |
| Light Transmittance     |                 | 60%        | /        | 1       | 1     |

<38.4 W/m Aluminum Profile Weight: 0.58kg/m

Stocked length availability:2m,2.5m. Customized length below 6m upon your request.



## Installing Instructions

Wall Mounted



1. Attach the wall side clip to surface



2. Attach the other side of clip to light fixture



3. Mount the light fixture onto the wall attachment



4. Secure the clips to ensure it stays in place

## Applicable joiners







90°A



180°A

## Other installation & Connection ways.





## Installing Instructions

Suspended



1. Apply LED strips into the profile



2. Attach diffuser to profile, working from end to end



3.Install the Suspension Kits

4. Finally screw the end caps on  $% \left\{ 1,2,...,n\right\}$ 







## Installing Instructions

Surface