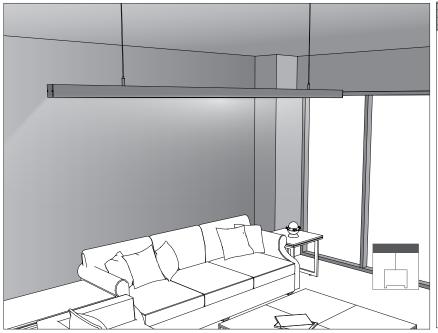

## Installing Instructions

Wall Mounted

1. Attach the wall side clip to surface

2. Attach the other side of clip to light fixture

3. Mount the light fixture onto the wall attachment

4. Secure the clips to ensure it stays in place