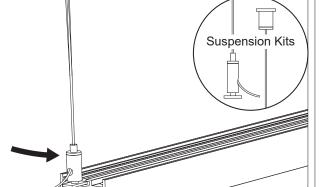

## Installing Instructions

Suspended

1. Apply LED strips into the profile

2. Attach diffuser to profile, working from end to end

3.Install the Suspension Kits

4. Finally screw the end caps on  $% \left\{ 1,2,...,n\right\}$ 