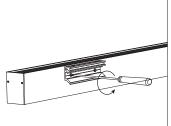

## Installing Instructions

Suspended

1. Apply LED strips into the profile

2. Attach diffuser to profile, working from end to end

3.Install the Suspension Kits

4. Finally screw the end caps on  $% \left\{ 1,2,...,n\right\}$ 