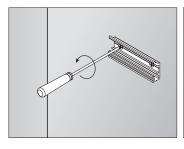

## Installing Instructions

Wall Mounted

1. Attach the wall side clip to surface

2. Attach the other side of clip to light fixture

3. Mount the light fixture onto the wall attachment

4. Secure the clips to ensure it stays in place